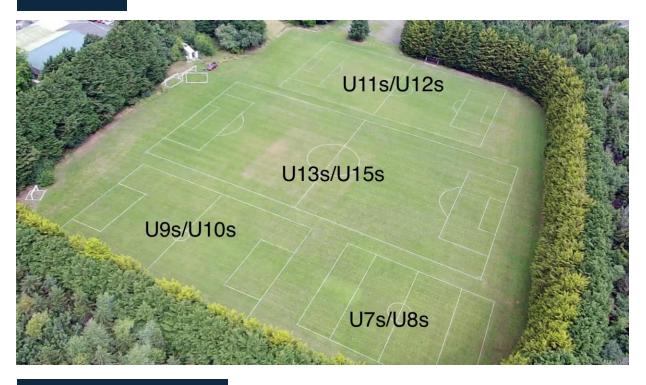

# DRAYTON GRANGE FC Staverton Pitches, Daventry Road, Staverton, NN11 6JH

## **VENUE**



### **DGFC RULES**

Please ensure you always adhere to the FA RESPECT guidelines

#### DO

- Stay in your designated area Coaches in the technical area, spectators behind the respect barrier
- Respect all match officials
- Encourage all players
- Let the coach and the players play!

#### **DON'T**

- Enter the pitch except for coaches administering first aid
- Smoke or vape on the premise during the matches
- Drink alcohol on the premises
- criticise or abuse anyone

## **FIRST AID**

The closest defibrillator is located: In the club container, which is open during matches

The closest A&E/Trauma centre: Northampton General Hospital Cliftonville Northampton, NN1 5BD