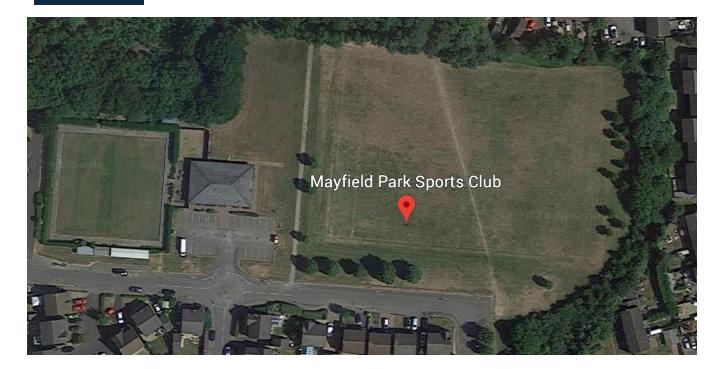

DRAYTON GRANGE FC Mayfield Park Pitches – Royal Star Drive, Daventry, NN9FZ

## **FIRST AID**

The closest defibrillator is located: On the wall of Mayfield Park Clubhouse, Royal Star Drive, Daventry, NN11 9FZ

The closest A&E/Trauma centre: Northampton General Hospital Cliftonville Northampton, NN1 5BD