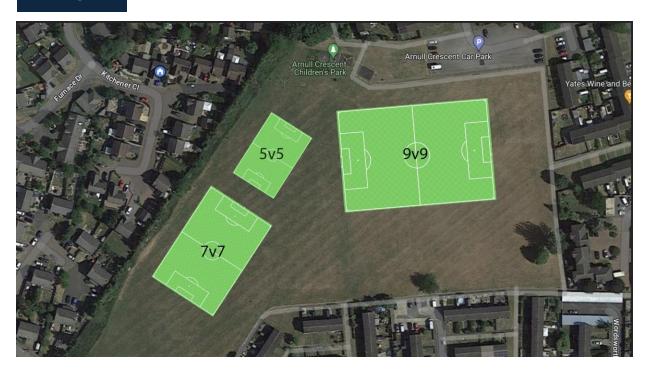

# DRAYTON GRANGE FC Spider Park Pitches – ARNULL CRESCENT, DAVENTRY, NN11 9AZ

# **VENUE**



# **DGFC RULES**

Please ensure you always adhere to the FA RESPECT guidelines

### DO

- Stay in your designated area Coaches in the technical area, spectators behind the respect barrier
- Respect all match officials
- Encourage all players
- Let the coach and the players play!

### **DON'T**

- Enter the pitch except for coaches administering first aid
- Smoke or vape on the premise during the matches
- Drink alcohol on the premises
- criticise or abuse anyone

# **FIRST AID**

The closest defibrillator is located:

On the wall of Mayfield Park Clubhouse, Royal Star Drive, Daventry, NN11 9FZ

The closest A&E/Trauma centre: Northampton General Hospital Cliftonville Northampton, NN1 5BD